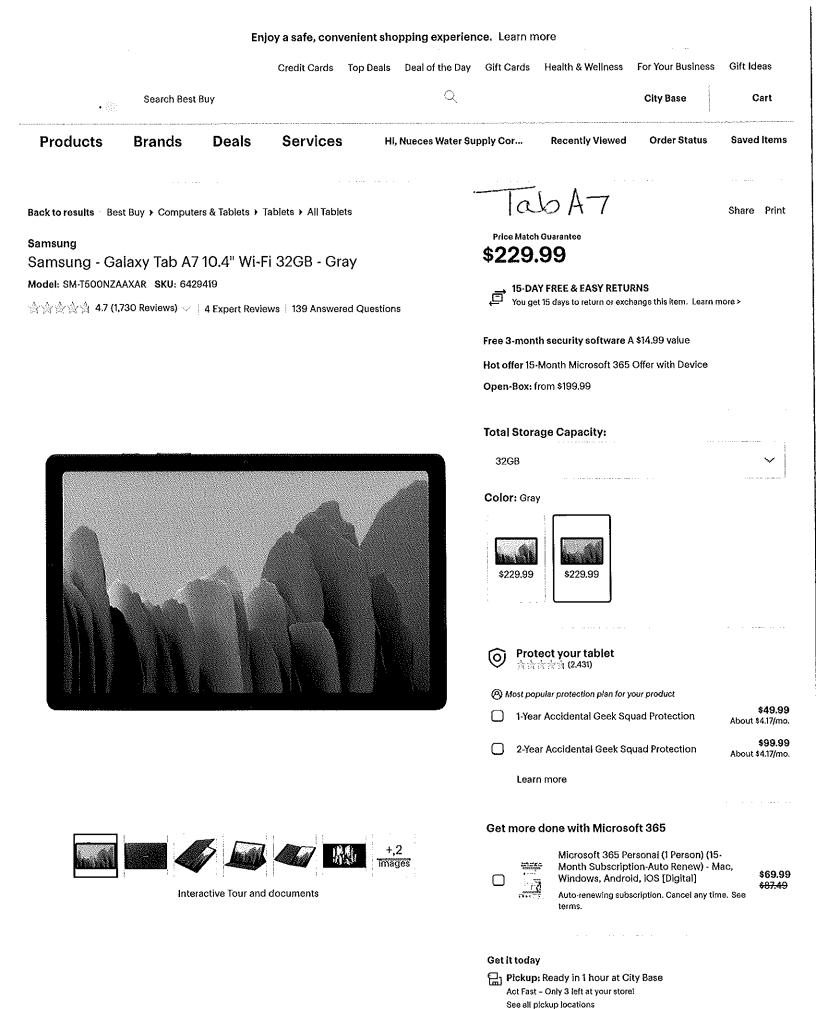

ack ZOV 12<br>n BB21189309<br>rek SKU 6335112                                                                |
|                           | urn Process In-store or by mail. <u>See Policy.</u><br>pping Method Standard Parcel<br>pped via UPS on 9/9/2020 with Tracking #1 <u>ZW4906103336</u> 31183 |

Please note that delivery time may vary based on the item(s) ordered, order placement time and processing, and shipping method. If you ordered more than one item, your products may be shipped in separate boxes and may be delivered at different times.

#### Protect your investment

It's not too late to purchase a Geek Squad<sup>®</sup> Protection plan to safeguard your technology while you get on with the business at hand. These plans offer full parts and labor coverage, and, in some cases, full



 FREE Shipping: Get it by tomorrow See all shipping options for 78363 Help

See it in-store: North Star (12.3 miles away) is the closest store with a demo model on display.



| Max: 2 🕦 |                |        |
|----------|----------------|--------|
|          | 💘 Add to Cart  |        |
|          | Build A Bundle |        |
| Compare  |                | 🗔 Save |
|          |                |        |
|          | -              |        |

Have questions? Our experts are ready to help.

Chat Now

#### **Special Offers**

20% Off External Disc Drive with Device Save 30% on Select Mouse with Tablet Save \$10 on Malwarebytes with Purchase Save on Select Adobe with Select Device Save \$20 on Select Acrobat with Device Show More

Cardmember Offers Get rewards



## People also viewed (1